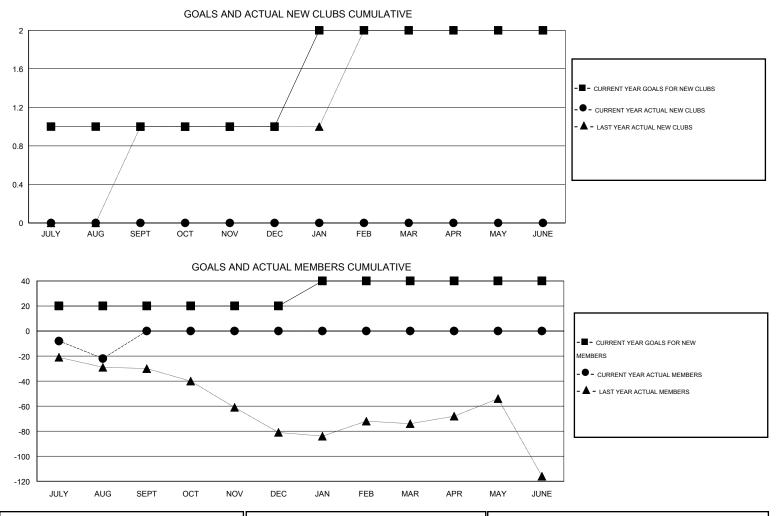

## GMT: CHRIS LEWIS

| LC | OCATION | ONTARIO | _ |
|----|---------|---------|---|
|    |         |         |   |

GMT CA 2

| Clubs                 |                  |           |                  | Members               |               |                    |                                     |                    |                  |
|-----------------------|------------------|-----------|------------------|-----------------------|---------------|--------------------|-------------------------------------|--------------------|------------------|
| RESULTS FOR 2015-2016 |                  |           |                  | RESULTS FOR 2015-2016 |               |                    |                                     |                    |                  |
| QUARTER               | NEW CLUB<br>GOAL | NEW CLUBS | DROPPED<br>CLUBS | NET<br>GAIN/LOSS      | QUARTER       | NEW MEMBER<br>GOAL | CHARTER AND<br>NEW MEMBERS<br>ADDED | DROPPED<br>MEMBERS | NET<br>GAIN/LOSS |
| JULY/AUG/SEPT         | 1                | 0         | 0                | 0                     | JULY/AUG/SEPT | 20                 | 16                                  | 38                 | -22              |
| OCT/NOV/DEC           | 0                | 0         | 0                | 0                     | OCT/NOV/DEC   | 0                  | 0                                   | 0                  | 0                |
| JAN/FEB/MAR           | 1                | 0         | 0                | 0                     | JAN/FEB/MAR   | 20                 | 0                                   | 0                  | 0                |
| APR/MAY/JUNE          | 0                | 0         | 0                | 0                     | APR/MAY/JUNE  | 0                  | 0                                   | 0                  | 0                |

| DROPPED CLUBS: 0 |    | 5 CLUBS OF 79 ADDED 1 OR MORE | GENDER DISTRIBUTION |              |     |
|------------------|----|-------------------------------|---------------------|--------------|-----|
|                  |    | NEW MEMBERS                   | MALE                | 987 (69.65%) |     |
|                  |    |                               | FEMALE              | 430 (30.35%) |     |
| DROPPED MEMBERS  |    |                               |                     |              |     |
| DECEASED         | 4  | CLICK HERE FOR HEALTH         | FAMILY UNIT MEMBERS |              | 175 |
| CLUB CANCELLED   | 0  | ASSESSMENT DATA               | HEAD OF HOUSEHOLD   |              |     |
| OTHER            | 34 |                               |                     |              |     |
| TOTAL            | 38 |                               | NON-HEAD OF HOUSEHO | LD           | 92  |